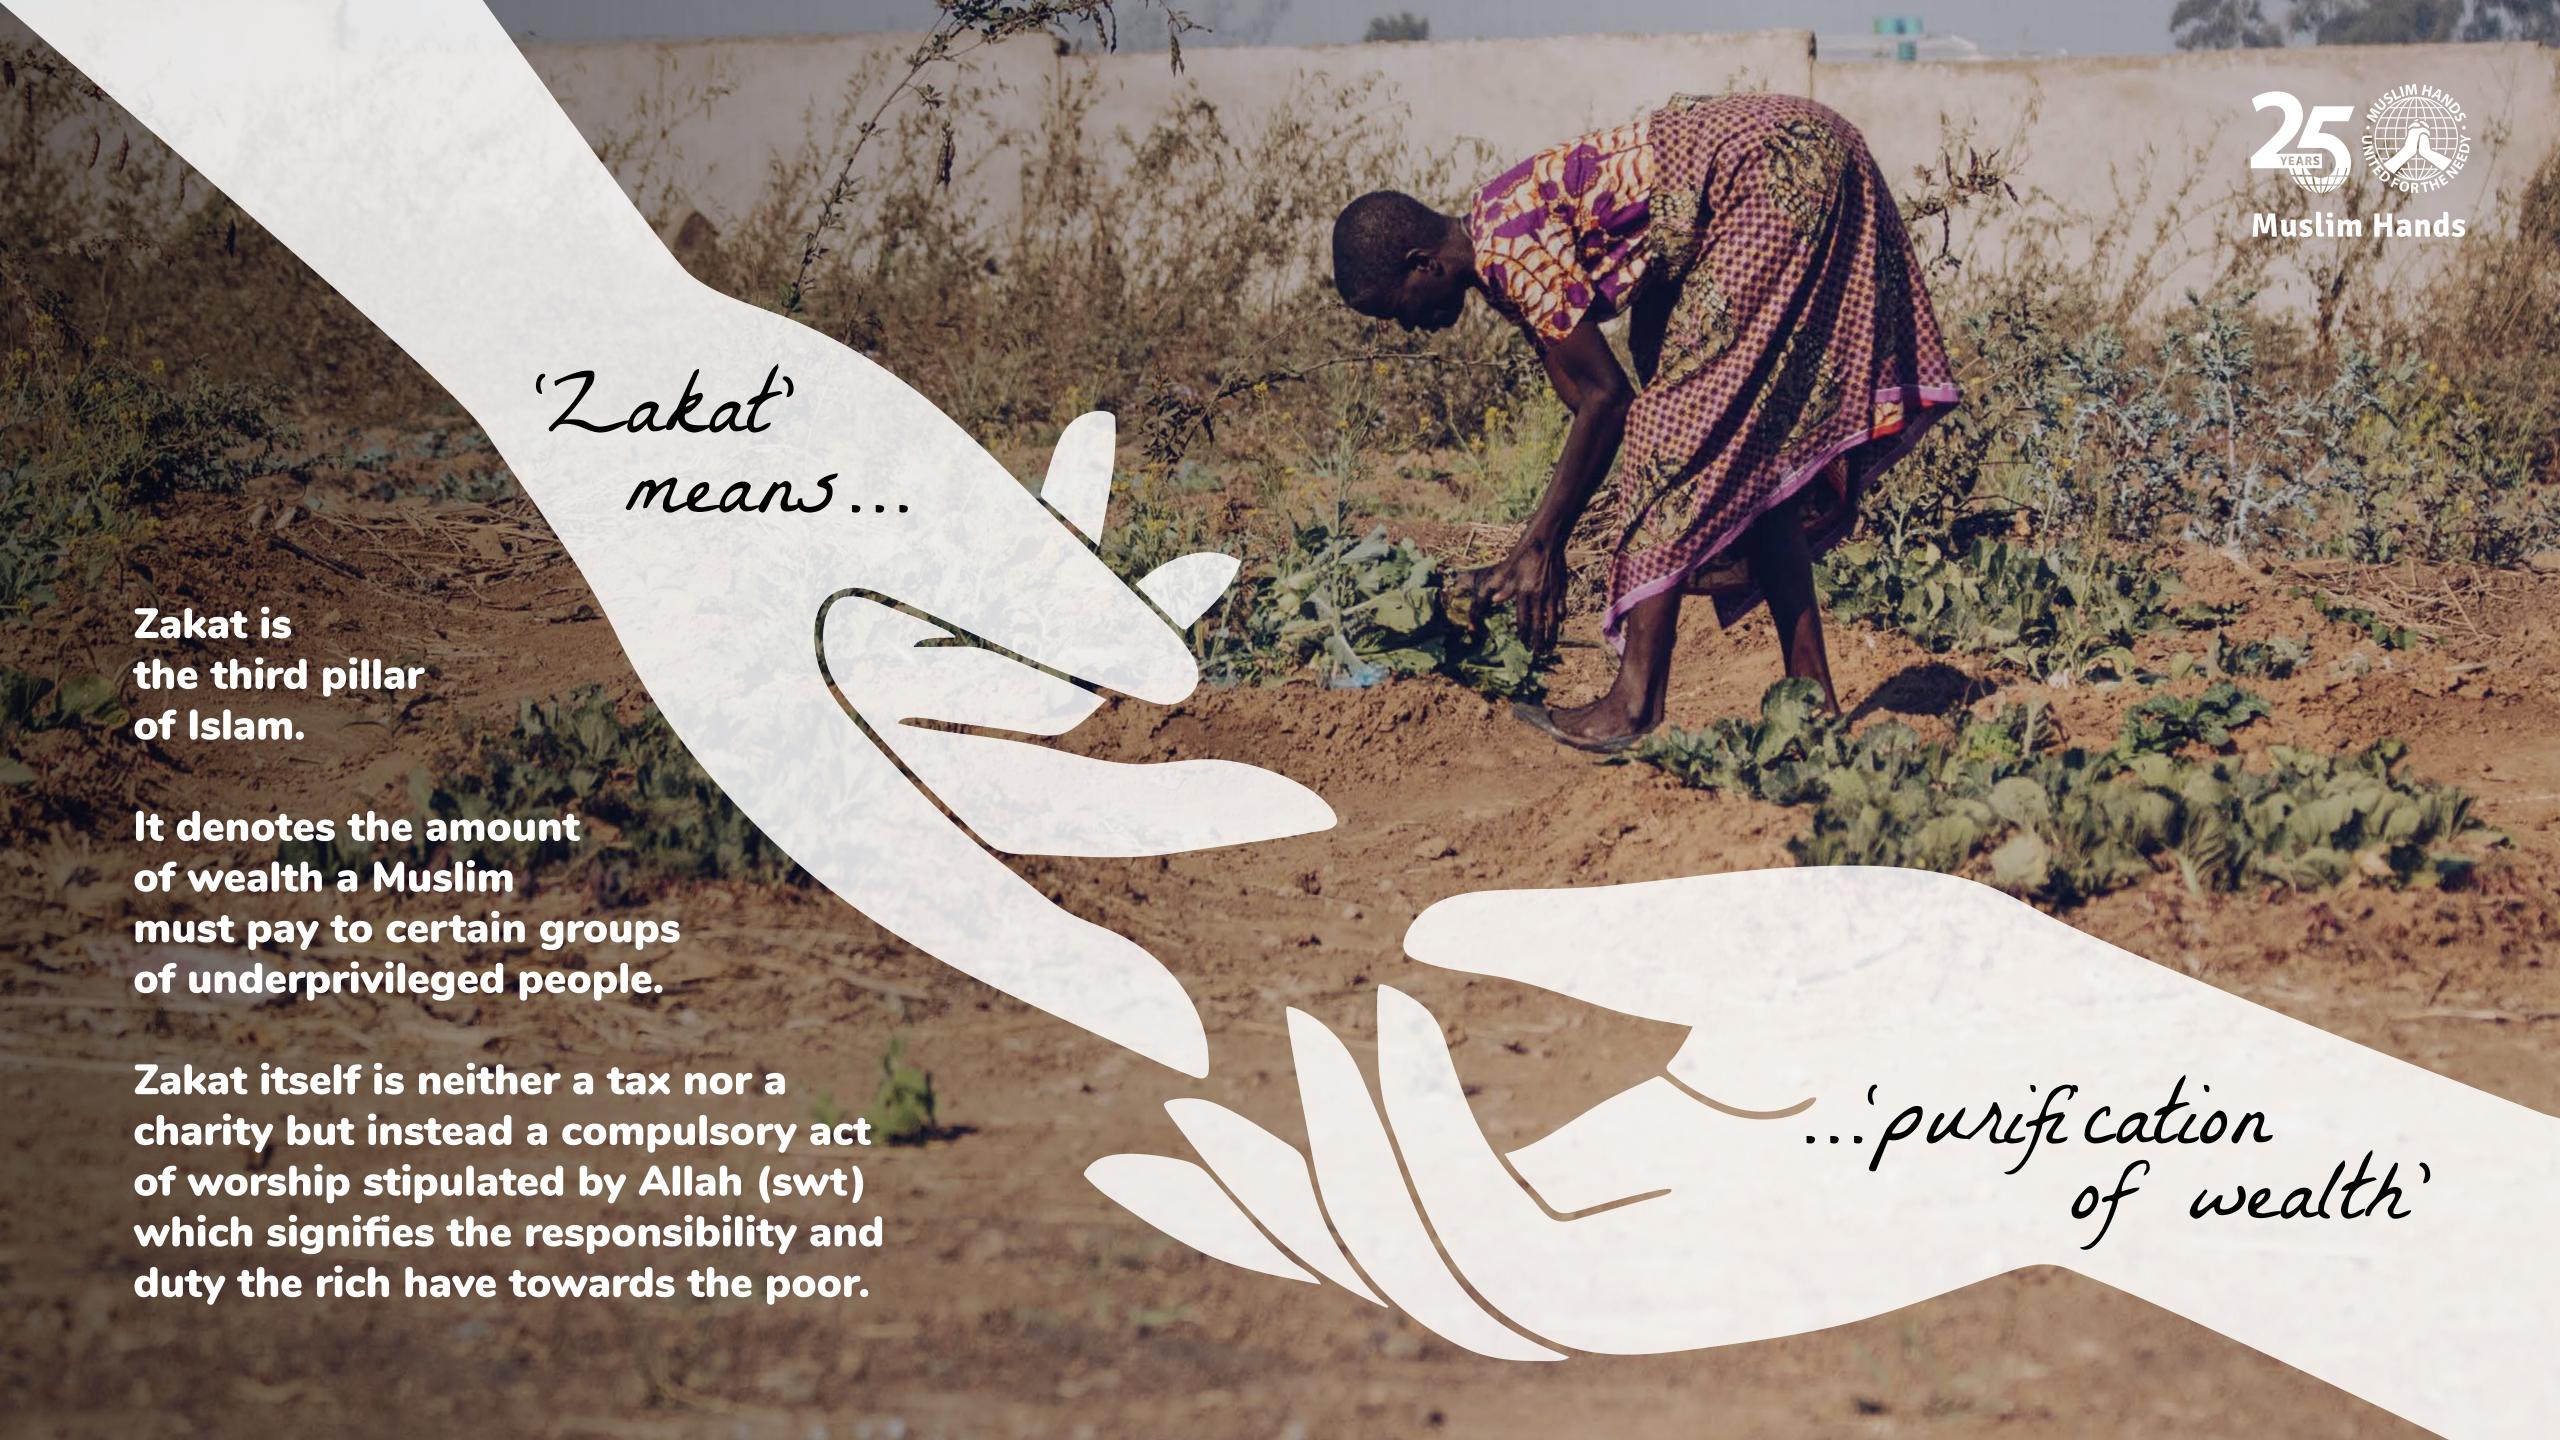

To be eligeble for Zakat payment you have to...

... be Muslim

... be above the age of puberty

... possess the amount of nisab

If all of the above apply, you have to pay 2.5% Zakat on all of your savings and other applicable assets.



When giving your Zakat with us, you can be sure that it will be used to support some of the most disadvantaged communities in the world

## EMINO PAYSZAKAT?

## HOWTO CALCULATE 72AKAT

## Zakat is due on\*

- Gold & silver (ornaments or jewellery)
- Cash held at home or in bank accounts
- Pensions
- Property owned for investment purposes
- Stocks & shares owned directly or through investment funds
- Money lent to others
- Business stock in trade & merchandise
- Agricultural produce





CLICK HERE TO

CALCULATE YOUR ZAKAT



There are various grou