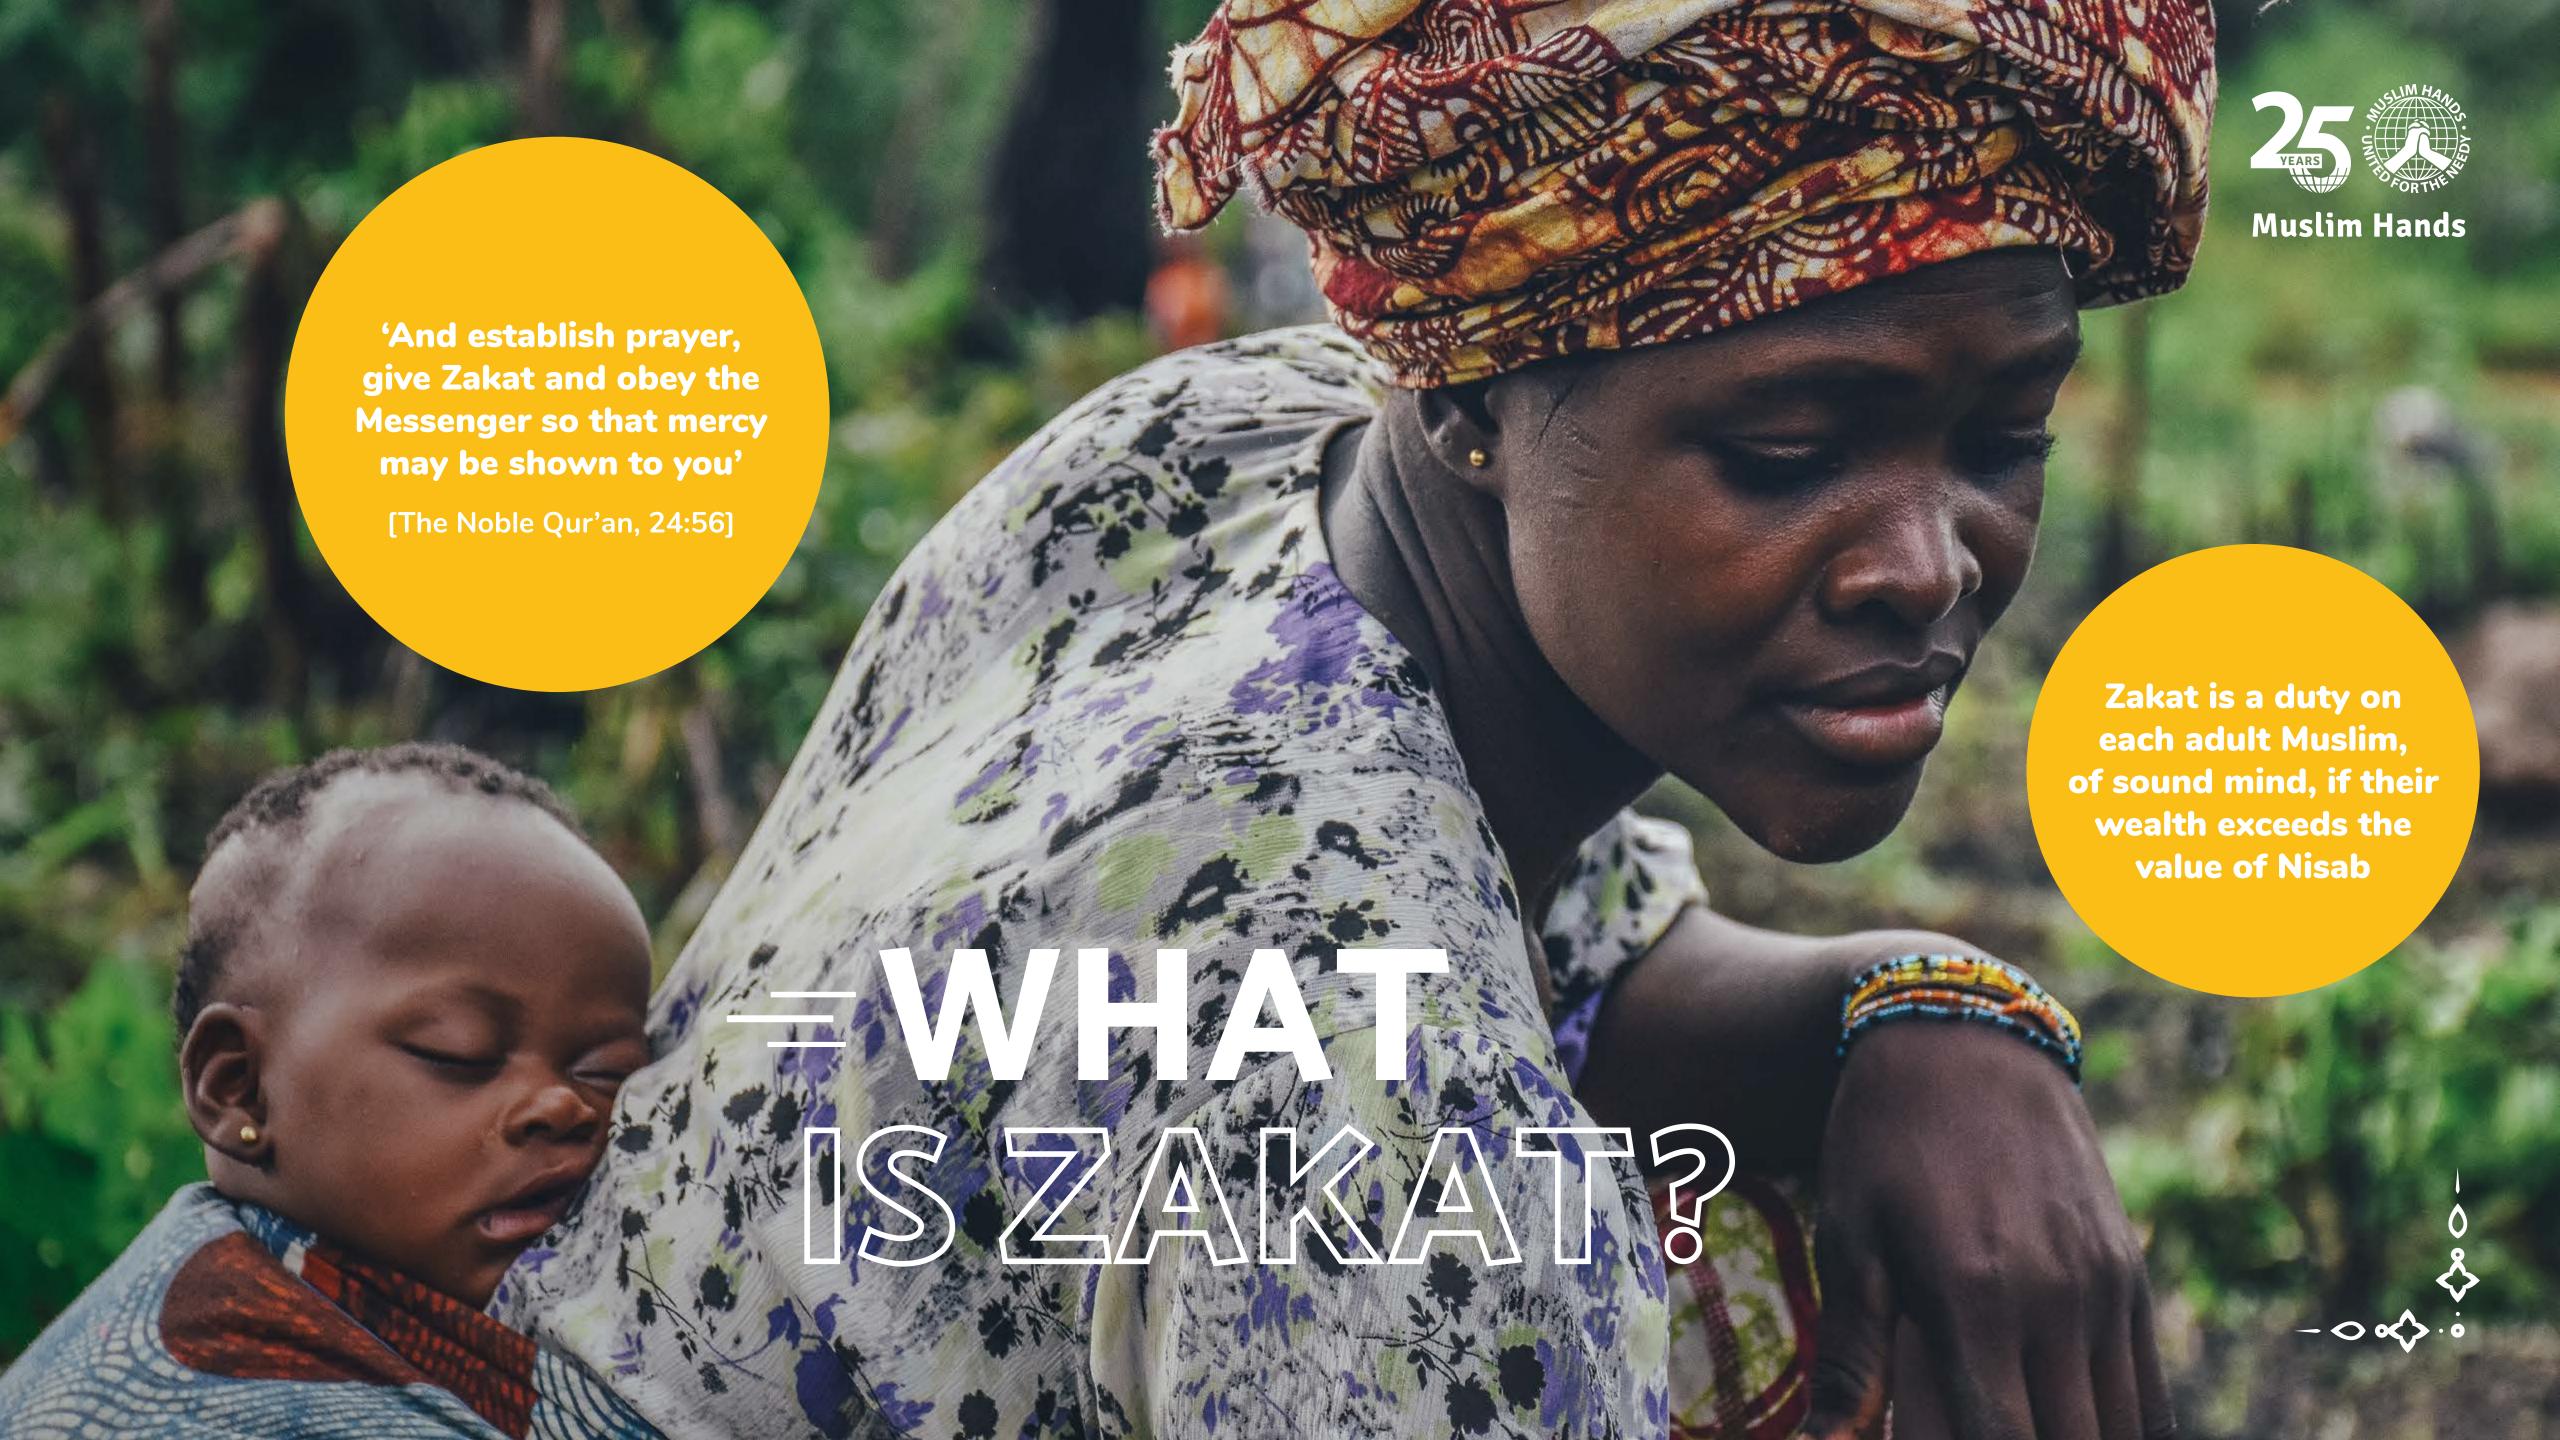

To be eligeble for Zakat payment you have to...

... be Muslim

... be above the age of puberty

... possess the amount of nisab

If all of the above apply, you have to pay 2.5% Zakat on all of your savings and other applicable assets.