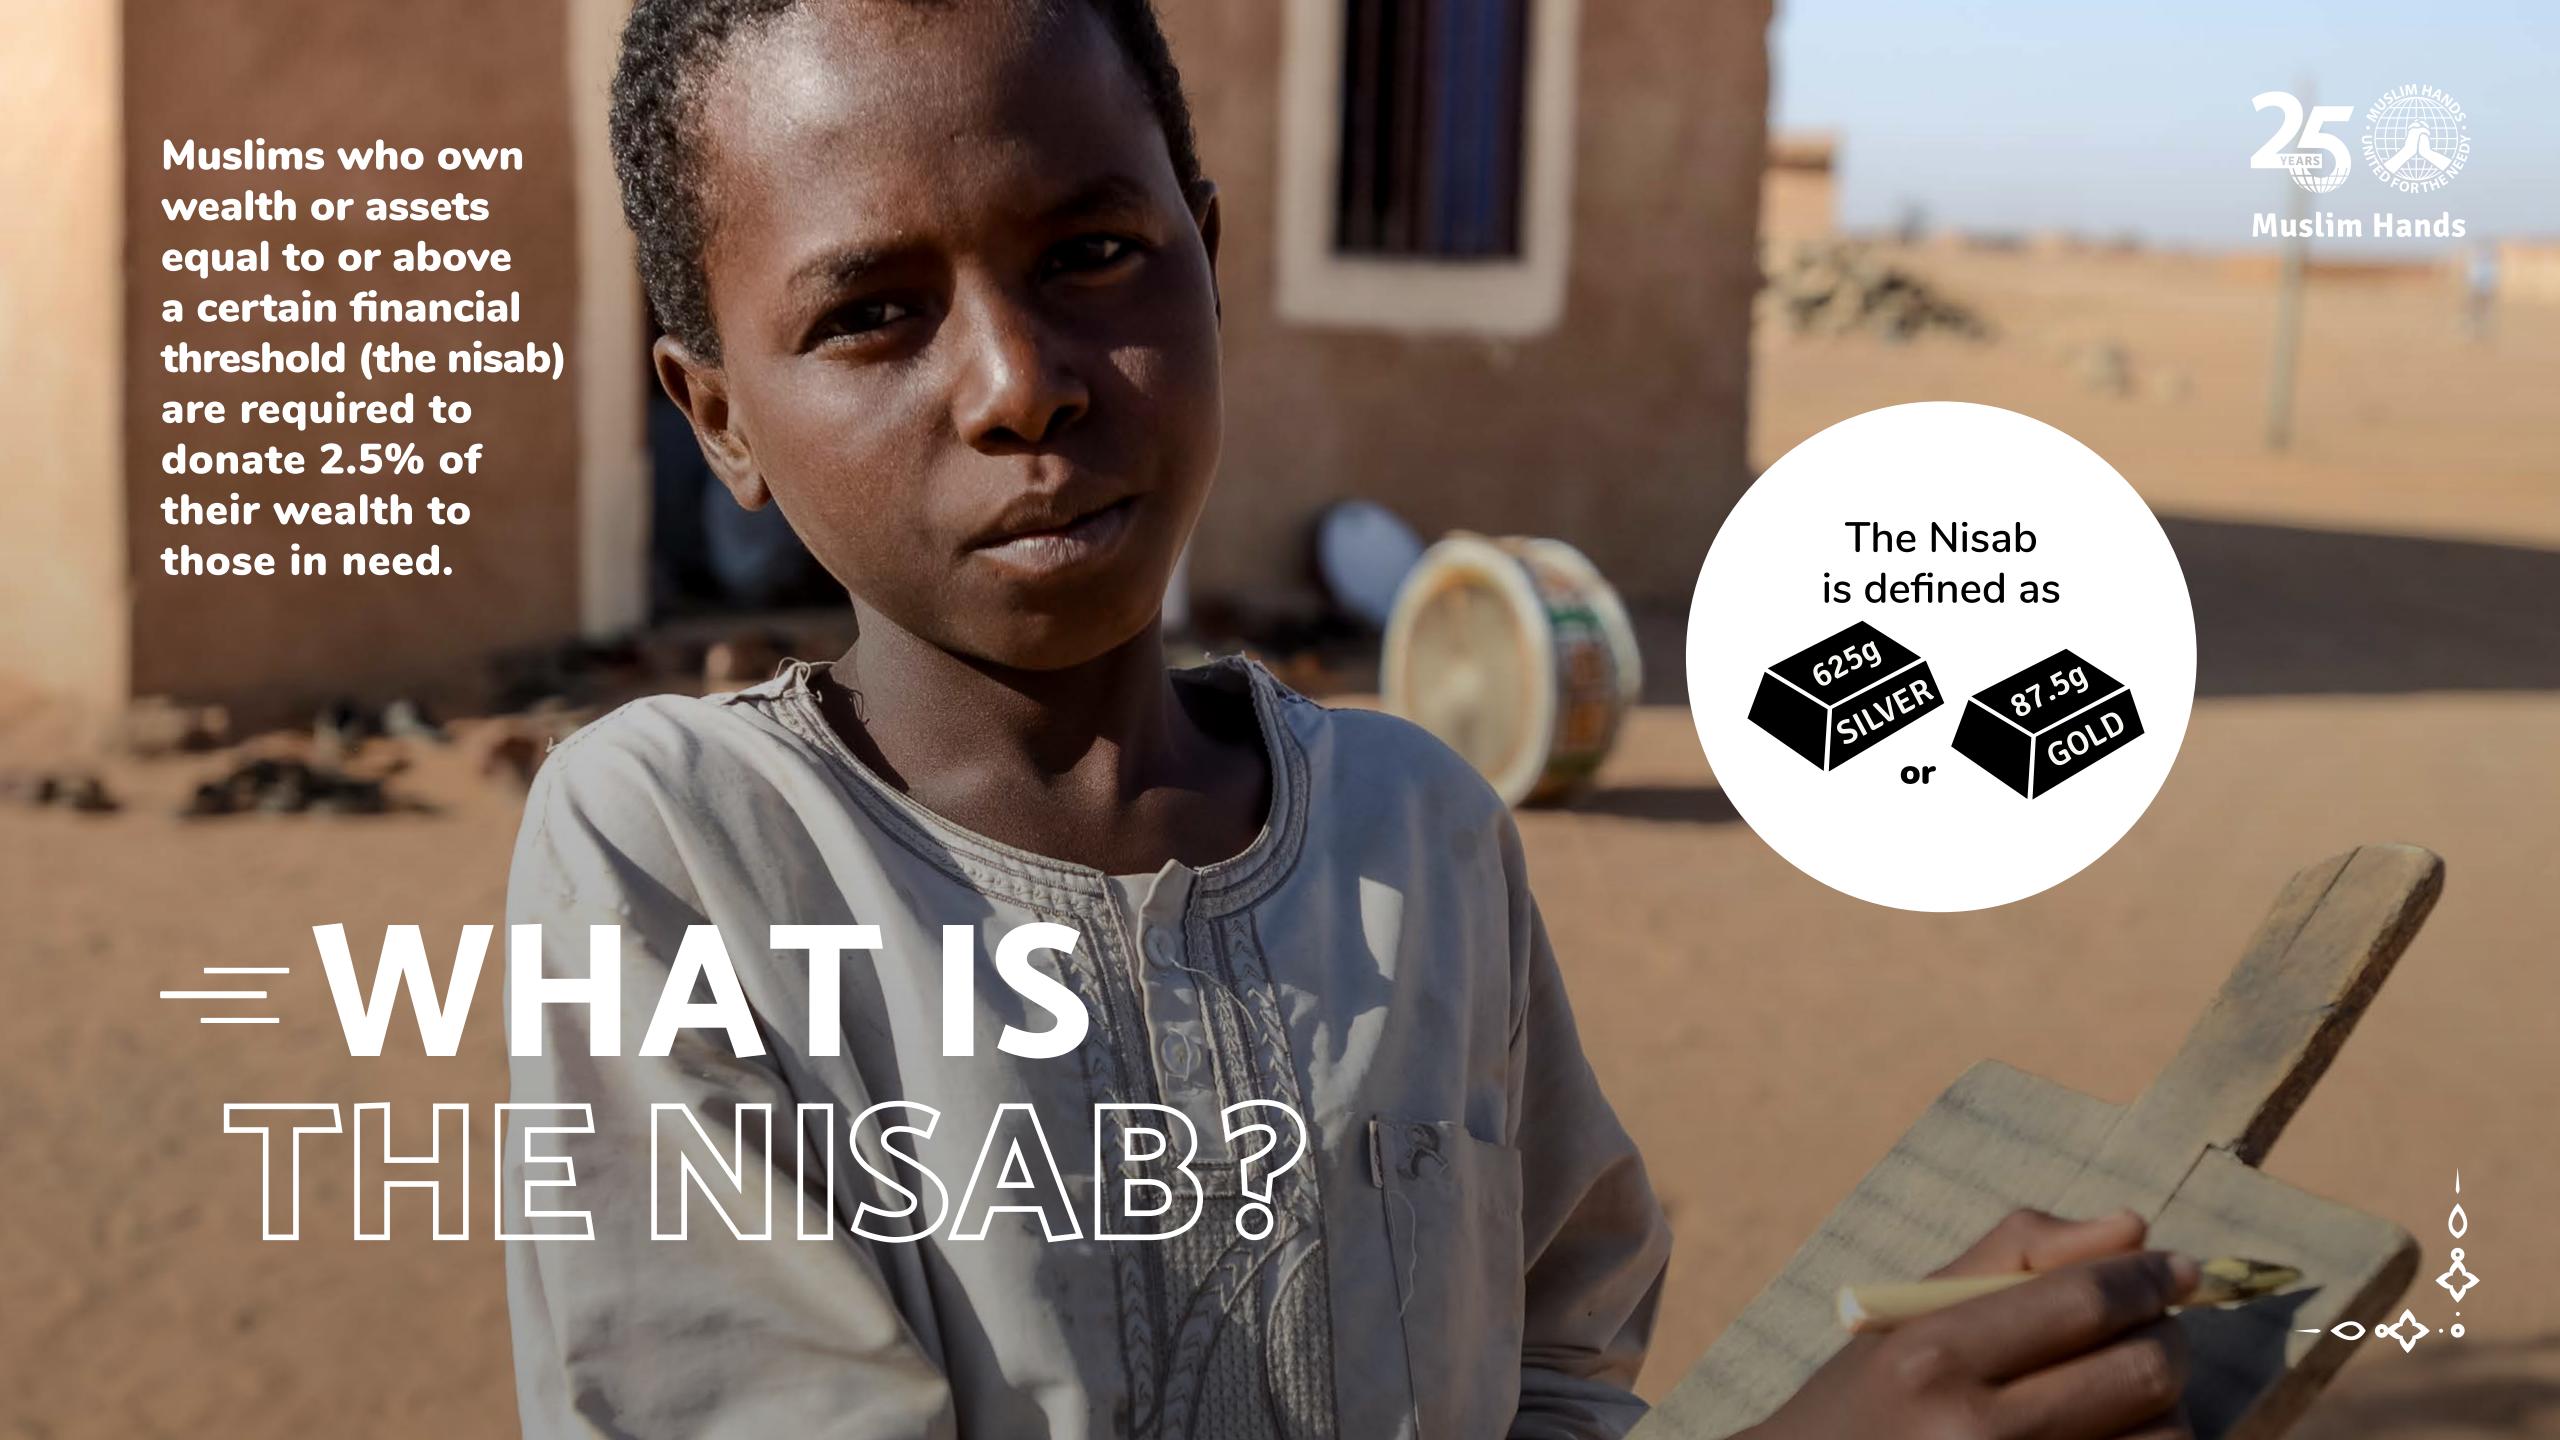

To be eligeble for Zakat payment you have to...

... be Muslim

... be above the age of puberty

... possess the amount of nisab

If all of the above apply, you have to pay 2.5% Zakat on all of your savings and other applicable assets.